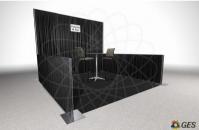

## **Package Booth**

Booth Packages are available in 10' x 10'inline configurations, not to exceed 3 booths.

Each 10 feet of space is equipped with the following package:

#### 10' x 10' Booth Package

- 8'H Black Back Drape
- 3'H Black Side Drape(s)
- 10'x10' Standard Black Carpet
- 500 Watt Electrical Outlet
- Two Stools
- (1) 42"h Round Pedestal Table
- Wastebasket
- 11"x17" Company Identification Sign