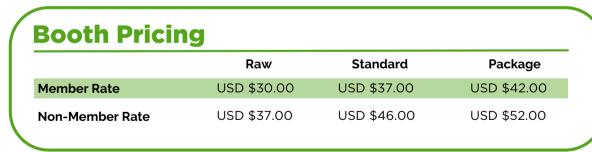

lude any utilities, services, walls, carpet or furnishings.

### **Standard Booth**

Booth Packages are available in 10' x 10'inline configurations, not to exceed 3 booths. Each 10 feet of space is equipped with the following package:

#### 10' x 10' Booth Package

- 8'H Black Back Drape
- 3'H Black Side Drape(s)
- 10'x10' Black Carpet
- 500 Watt Electrical Outlet
- 11"x17" Logo Sign

## **Package Booth**

Booth Packages are available in 10' x 10'inline configurations, not to exceed 3 booths.

Each 10 feet of space is equipped with the following package:

#### 10' x 10' Booth Package

- 8'H Black Back Drape
- 3'H Black Side Drape(s)
- 10'x10' Standard Black Carpet
- 500 Watt Electrical Outlet
- Two Stools
- (1) 42"h Round Pedestal Table
- Wastebasket
- 11"x17" Company Identification Sign



# **SEMI** Membership

By becoming a SEMI Member, exhibitors can take advantage of discounted pricing for premium booth spaces, ensuring substantial savings. Current SEMI Members are encouraged to maintain their membership to continue enjoying these exclusive benefits. **BECOME A SEMI MEMBER TODAY!**