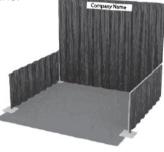

### **Standard Booth**

Booth Packages are available in 10' x 10'inline configurations, not to exceed 3 booths. Each 10 feet of space is equipped with the following package:

#### 10' x 10' Booth Package

- 8'H Black Back Drape
- 3'H Black Side Drape(s)
- 10'x10' Black Carpet
- 500 Watt Electrical Outlet
- 11"x17" Logo Sign